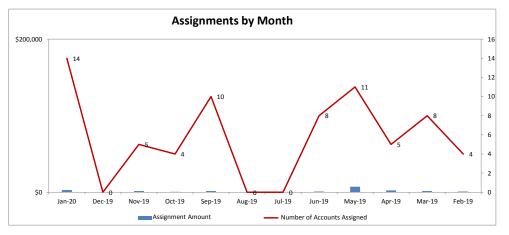

## **MINEOLA UTILITIES - 037324-2**

| Client Monthly History Analysis |                   |                 |                    |           |                  |           |           |            |        |       |
|---------------------------------|-------------------|-----------------|--------------------|-----------|------------------|-----------|-----------|------------|--------|-------|
|                                 | I                 |                 |                    | Current   |                  |           | Accounts  | Cancelled  | Number | Ave   |
| Month                           | Accounts Assigned | Assigned Amount | Assign Average Bal | Collected | Collected ToDate | Liquidity | Cancelled | Amount     | PIF    | Age   |
| Jan-20                          | 14                | \$2,847.58      | \$203.40           | \$0.00    | \$0.00           | 0.0%      | 0         | \$0.00     | 0      | 137   |
| Dec-19                          | 0                 | \$0.00          | \$0.00             | \$0.00    | \$0.00           | 0.0%      | 0         | \$0.00     | 0      | 0     |
| Nov-19                          | 5                 | \$1,561.04      | \$312.21           | \$0.00    | \$0.00           | 0.0%      | 0         | \$0.00     | 0      | 125   |
| Oct-19                          | 4                 | \$575.87        | \$143.97           | \$0.00    | \$0.00           | 0.0%      | 0         | \$0.00     | 0      | 138   |
| Sep-19                          | 10                | \$1,655.31      | \$165.53           | \$0.00    | \$0.00           | 0.0%      | 0         | \$0.00     | 0      | 141   |
| Aug-19                          | 0                 | \$0.00          | \$0.00             | \$0.00    | \$0.00           | 0.0%      | 0         | \$0.00     | 0      | 0     |
| Jul-19                          | 0                 | \$0.00          | \$0.00             | \$0.00    | \$0.00           | 0.0%      | 0         | \$0.00     | 0      | 0     |
| Jun-19                          | 8                 | \$909.45        | \$113.68           | \$0.00    | \$131.19         | 14.4%     | 0         | \$0.00     | 1      | . 103 |
| May-19                          | 11                | \$7,167.34      | \$651.58           | \$0.00    | \$84.68          | 1.2%      | 0         | \$0.00     | 1      | . 98  |
| Apr-19                          | 5                 | \$2,457.07      | \$491.41           | \$0.00    | \$102.08         | 4.2%      | 0         | \$0.00     | 1      | . 101 |
| Mar-19                          | 8                 | \$1,667.99      | \$208.50           | \$0.00    | \$531.68         | 31.9%     | 0         | \$0.00     | 1      | 105   |
| Feb-19                          | 4                 | \$906.70        | \$226.68           | \$0.00    | \$0.00           | 0.0%      | 0         | \$0.00     | 0      | 98    |
| Jan-19                          | 9                 | \$2,135.58      | \$237.29           | \$0.00    | \$0.00           | 0.0%      | 1         | \$141.31   | 0      | 99    |
| Dec-18                          | 9                 | \$1,391.52      | \$154.61           | \$0.00    | \$0.00           | 0.0%      | 0         | \$0.00     | 0      | 86    |
| Nov-18                          | 5                 | \$567.73        | \$113.55           | \$0.00    | \$0.00           | 0.0%      | 0         | \$0.00     | 0      | 99    |
| Oct-18                          | 15                | \$3,523.95      | \$234.93           | \$0.00    | \$745.59         | 21.2%     | 1         | \$82.63    | 2      | 97    |
| Sep-18                          | 6                 | \$924.70        | \$154.12           | \$0.00    | \$109.66         | 11.9%     | 0         | \$0.00     | 1      | 138   |
| Aug-18                          | 16                | \$1,771.23      | \$110.70           | \$0.00    | \$0.00           | 0.0%      | 4         | \$3,490.60 | 0      | 154   |
| Jul-18                          | 14                | \$1,727.97      | \$123.43           | \$0.00    | \$409.47         | 23.7%     | 0         | \$0.00     | 2      | 128   |
| Jun-18                          | 0                 | \$0.00          | \$0.00             | \$0.00    | \$0.00           | 0.0%      | 0         | \$0.00     | 0      | 0     |
| May-18                          | 12                | \$1,419.74      | \$118.31           | \$0.00    | \$155.03         | 10.9%     | 0         | \$0.00     | 1      | 124   |
| Apr-18                          | 0                 | \$0.00          | \$0.00             | \$0.00    | \$0.00           | 0.0%      | 0         | \$0.00     | 0      | 0     |
| Mar-18                          | 8                 | \$1,673.87      | \$209.23           | \$0.00    | \$193.52         | 11.6%     | 0         | \$0.00     | 1      | 108   |
| Previous                        | 389               | \$61,892.96     | \$159.11           | \$0.00    | \$7,014.78       | 11.3%     | 5         | \$3,423.33 | 47     | 528   |
|                                 | =====             |                 |                    | ======    | ======           |           | ====      |            |        |       |
| Total                           | 552               | \$96,777.60     | \$175.32           | \$0.00    | \$9,477.68       | 9.8%      | 11        | \$7,137.87 | 58     | 405   |