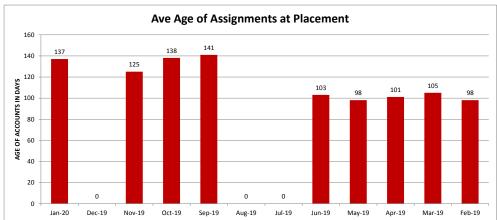

## **MINEOLA UTILITIES - 037324-2**

| Client Monthly History Analysis |                   |                 |                    |           |                  |           |           |            |        |       |
|---------------------------------|-------------------|-----------------|--------------------|-----------|------------------|-----------|-----------|------------|--------|-------|
|                                 | I                 |                 |                    | Current   |                  |           | Accounts  | Cancelled  | Number | Ave   |
| Month                           | Accounts Assigned | Assigned Amount | Assign Average Bal | Collected | Collected ToDate | Liquidity | Cancelled | Amount     | PIF    | Age   |
| Jan-20                          | 14                | \$2,847.58      | \$203.40           | \$0.00    | \$0.00           | 0.0%      | 0         | \$0.00     | 0      | 137   |
| Dec-19                          | 0                 | \$0.00          | \$0.00             | \$0.00    | \$0.00           | 0.0%      | 0         | \$0.00     | 0      | 0     |
| Nov-19                          | 5                 | \$1,561.04      | \$312.21           | \$0.00    | \$0.00           | 0.0%      | 0         | \$0.00     | 0      | 125   |
| Oct-19                          | 4                 | \$575.87        | \$143.97           | \$0.00    | \$0.00           | 0.0%      | 0         | \$0.00     | 0      | 138   |
| Sep-19                          | 10                | \$1,655.31      | \$165.53           | \$0.00    | \$0.00           | 0.0%      | 0         | \$0.00     | 0      | 141   |
| Aug-19                          | 0                 | \$0.00          | \$0.00             | \$0.00    | \$0.00           | 0.0%      | 0         | \$0.00     | 0      | 0     |
| Jul-19                          | 0                 | \$0.00          | \$0.00             | \$0.00    | \$0.00           | 0.0%      | 0         | \$0.00     | 0      | 0     |
| Jun-19                          | 8                 | \$909.45        | \$113.68           | \$0.00    | \$131.19         | 14.4%     | 0         | \$0.00     | 1      | . 103 |
| May-19                          | 11                | \$7,167.34      | \$651.58           | \$0.00    | \$84.68          | 1.2%      | 0         | \$0.00     | 1      | . 98  |
| Apr-19                          | 5                 | \$2,457.07      | \$491.41           | \$0.00    | \$102.08         | 4.2%      | 0         | \$0.00     | 1      | . 101 |
| Mar-19                          | 8                 | \$1,667.99      | \$208.50           | \$0.00    | \$531.68         | 31.9%     | 0         | \$0.00     | 1      | 105   |
| Feb-19                          | 4                 | \$906.70        | \$226.68           | \$0.00    | \$0.00           | 0.0%      | 0         | \$0.00     | 0      | 98    |
| Jan-19                          | 9                 | \$2,135.58      | \$237.29           | \$0.00    | \$0.00           | 0.0%      | 1         | \$141.31   | 0      | 99    |
| Dec-18                          | 9                 | \$1,391.52      | \$154.61           | \$0.00    | \$0.00           | 0.0%      | 0         | \$0.00     | 0      | 86    |
| Nov-18                          | 5                 | \$567.73        | \$113.55           | \$0.00    | \$0.00           | 0.0%      | 0         | \$0.00     | 0      | 99    |
| Oct-18                          | 15                | \$3,523.95      | \$234.93           | \$0.00    | \$745.59         | 21.2%     | 1         | \$82.63    | 2      | 97    |
| Sep-18                          | 6                 | \$924.70        | \$154.12           | \$0.00    | \$109.66         | 11.9%     | 0         | \$0.00     | 1      | 138   |
| Aug-18                          | 16                | \$1,771.23      | \$110.70           | \$0.00    | \$0.00           | 0.0%      | 4         | \$3,490.60 | 0      | 154   |
| Jul-18                          | 14                | \$1,727.97      | \$123.43           | \$0.00    | \$409.47         | 23.7%     | 0         | \$0.00     | 2      | 128   |
| Jun-18                          | 0                 | \$0.00          | \$0.00             | \$0.00    | \$0.00           | 0.0%      | 0         | \$0.00     | 0      | 0     |
| May-18                          | 12                | \$1,419.74      | \$118.31           | \$0.00    | \$155.03         | 10.9%     | 0         | \$0.00     | 1      | 124   |
| Apr-18                          | 0                 | \$0.00          | \$0.00             | \$0.00    | \$0.00           | 0.0%      | 0         | \$0.00     | 0      | 0     |
| Mar-18                          | 8                 | \$1,673.87      | \$209.23           | \$0.00    | \$193.52         | 11.6%     | 0         | \$0.00     | 1      | 108   |
| Previous                        | 389               | \$61,892.96     | \$159.11           | \$0.00    | \$7,014.78       | 11.3%     | 5         | \$3,423.33 | 47     | 528   |
|                                 | =====             |                 |                    | ======    | ======           |           | ====      |            |        |       |
| Total                           | 552               | \$96,777.60     | \$175.32           | \$0.00    | \$9,477.68       | 9.8%      | 11        | \$7,137.87 | 58     | 405   |