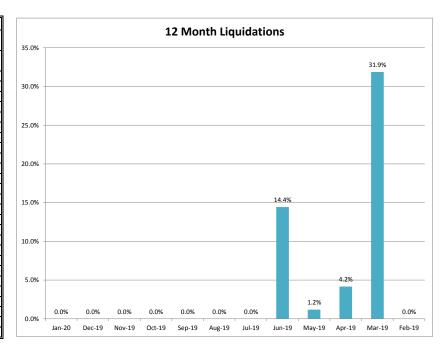

## **MINEOLA UTILITIES - 037324-2**

| Client Monthly History Analysis |                   |                 |                    |           |                  |           |           |            |        |       |
|---------------------------------|-------------------|-----------------|--------------------|-----------|------------------|-----------|-----------|------------|--------|-------|
|                                 | I                 |                 |                    | Current   |                  |           | Accounts  | Cancelled  | Number | Ave   |
| Month                           | Accounts Assigned | Assigned Amount | Assign Average Bal | Collected | Collected ToDate | Liquidity | Cancelled | Amount     | PIF    | Age   |
| Jan-20                          | 14                | \$2,847.58      | \$203.40           | \$0.00    | \$0.00           | 0.0%      | 0         | \$0.00     | 0      | 137   |
| Dec-19                          | 0                 | \$0.00          | \$0.00             | \$0.00    | \$0.00           | 0.0%      | 0         | \$0.00     | 0      | 0     |
| Nov-19                          | 5                 | \$1,561.04      | \$312.21           | \$0.00    | \$0.00           | 0.0%      | 0         | \$0.00     | 0      | 125   |
| Oct-19                          | 4                 | \$575.87        | \$143.97           | \$0.00    | \$0.00           | 0.0%      | 0         | \$0.00     | 0      | 138   |
| Sep-19                          | 10                | \$1,655.31      | \$165.53           | \$0.00    | \$0.00           | 0.0%      | 0         | \$0.00     | 0      | 141   |
| Aug-19                          | 0                 | \$0.00          | \$0.00             | \$0.00    | \$0.00           | 0.0%      | 0         | \$0.00     | 0      | 0     |
| Jul-19                          | 0                 | \$0.00          | \$0.00             | \$0.00    | \$0.00           | 0.0%      | 0         | \$0.00     | 0      | 0     |
| Jun-19                          | 8                 | \$909.45        | \$113.68           | \$0.00    | \$131.19         | 14.4%     | 0         | \$0.00     | 1      | . 103 |
| May-19                          | 11                | \$7,167.34      | \$651.58           | \$0.00    | \$84.68          | 1.2%      | 0         | \$0.00     | 1      | . 98  |
| Apr-19                          | 5                 | \$2,457.07      | \$491.41           | \$0.00    | \$102.08         | 4.2%      | 0         | \$0.00     | 1      | . 101 |
| Mar-19                          | 8                 | \$1,667.99      | \$208.50           | \$0.00    | \$531.68         | 31.9%     | 0         | \$0.00     | 1      | 105   |
| Feb-19                          | 4                 | \$906.70        | \$226.68           | \$0.00    | \$0.00           | 0.0%      | 0         | \$0.00     | 0      | 98    |
| Jan-19                          | 9                 | \$2,135.58      | \$237.29           | \$0.00    | \$0.00           | 0.0%      | 1         | \$141.31   | 0      | 99    |
| Dec-18                          | 9                 | \$1,391.52      | \$154.61           | \$0.00    | \$0.00           | 0.0%      | 0         | \$0.00     | 0      | 86    |
| Nov-18                          | 5                 | \$567.73        | \$113.55           | \$0.00    | \$0.00           | 0.0%      | 0         | \$0.00     | 0      | 99    |
| Oct-18                          | 15                | \$3,523.95      | \$234.93           | \$0.00    | \$745.59         | 21.2%     | 1         | \$82.63    | 2      | 97    |
| Sep-18                          | 6                 | \$924.70        | \$154.12           | \$0.00    | \$109.66         | 11.9%     | 0         | \$0.00     | 1      | 138   |
| Aug-18                          | 16                | \$1,771.23      | \$110.70           | \$0.00    | \$0.00           | 0.0%      | 4         | \$3,490.60 | 0      | 154   |
| Jul-18                          | 14                | \$1,727.97      | \$123.43           | \$0.00    | \$409.47         | 23.7%     | 0         | \$0.00     | 2      | 128   |
| Jun-18                          | 0                 | \$0.00          | \$0.00             | \$0.00    | \$0.00           | 0.0%      | 0         | \$0.00     | 0      | 0     |
| May-18                          | 12                | \$1,419.74      | \$118.31           | \$0.00    | \$155.03         | 10.9%     | 0         | \$0.00     | 1      | 124   |
| Apr-18                          | 0                 | \$0.00          | \$0.00             | \$0.00    | \$0.00           | 0.0%      | 0         | \$0.00     | 0      | 0     |
| Mar-18                          | 8                 | \$1,673.87      | \$209.23           | \$0.00    | \$193.52         | 11.6%     | 0         | \$0.00     | 1      | 108   |
| Previous                        | 389               | \$61,892.96     | \$159.11           | \$0.00    | \$7,014.78       | 11.3%     | 5         | \$3,423.33 | 47     | 528   |
|                                 | =====             |                 |                    | ======    | ======           |           | ====      |            |        |       |
| Total                           | 552               | \$96,777.60     | \$175.32           | \$0.00    | \$9,477.68       | 9.8%      | 11        | \$7,137.87 | 58     | 405   |